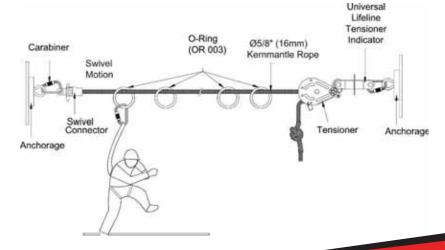

## Features

- Light Weight quick and easy to install, reusable Horizontal lifeline system.
- 4 Steel O-Rings to enable the user to easily attach the Lanyard of his Harness to the Lifeline using a Connector.
- Has 2 Cross Arm Straps each to tie off to the structure where the anchorage is required.
- Has unique tension indicator for creating an adequate tension in the line. Once the required tension is achieved, the disc on the tension indicator rotates freely, indicating the line is ready to use.
- Has Swivel Connector- specially designed to prevent any twisting of the rope.

**i** 

- Supplied with 2 x 1.5m Anchor straps AFA920115(1.5M)
- Suitable for upto 4 users

### Material

| Rope Line       | : | 16 mm Kernmantle Rope            |
|-----------------|---|----------------------------------|
| Tensioner       | : | Aluminum Alloy & Stainless Steel |
| O Rings         | : | Forged Alloy Steel               |
|                 | : | MBS 23kN                         |
| Karabiners      | : | Galvanized Steel                 |
|                 | : | MBS 40kN                         |
| Cross Arm Strap | : | Polyester 44mm, MBS 25kN         |

# System Strength and Span

Minimum Breaking Strength: 25kN Minimum Span: 5m Maximum Span: 25m